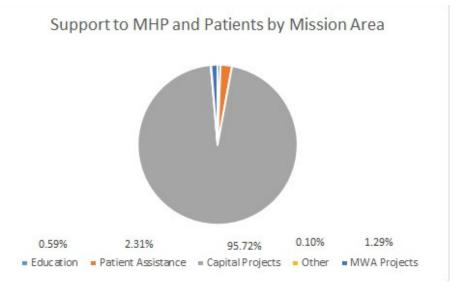

### Support to MHP, 2018

DURING 2018, SUPPORT FROM DONORS ALLOWED THE FOUNDATION TO SUPPORT MHP AND OUR PATIENTS IN THE AMOUNT OF \$855,864.

The support breaks out as follows:

- \$7,516 for Healing Garden maintenance and repair
- \$5,000 to support the clinical relationship between MHP and IUPUC
- \$19,555 to assist qualifying patients with healthcare related needs, including transportation, medical bills, prescriptions, and insurance premiums
- \$10,933 was raised and spent by the Major Women's Alliance on projects to make "the MHP difference" for our patients
- \$12,000 from the Jacqueline Joseph Estate to create a time capsule display
- \$800,000 to MHP for the third of five installments toward the construction of the MHP Medical Center.