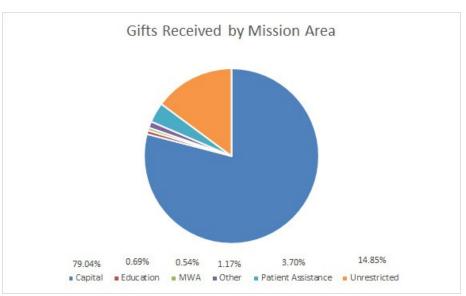

### Support to MHP, 2018

DURING 2018, SUPPORT FROM DONORS ALLOWED THE FOUNDATION TO SUPPORT MHP AND OUR PATIENTS IN THE AMOUNT OF \$855,864.

The support breaks out as follows:

- \$7,516 for Healing Garden maintenance and repair
- \$5,000 to support the clinical relationship between MHP and IUPUC
- \$19,555 to assist qualifying patients with healthcare related needs, including transportation, medical bills, prescriptions, and insurance premiums
- \$10,933 was raised and spent by the Major Women's Alliance on projects to make "the MHP difference" for our patients
- \$12,000 from the Jacqueline Joseph Estate to create a time capsule display
- \$800,000 to MHP for the third of five installments toward the construction of the MHP Medical Center.