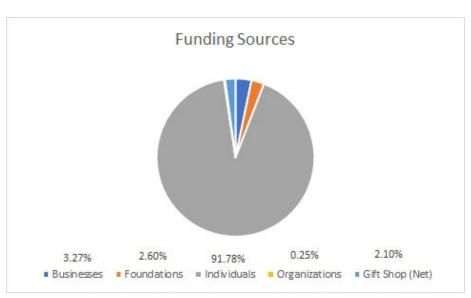

#### **Major Hospital Foundation**

For hospital foundations, the national five-year rolling average for return on investment is \$3.71 and cost to raise a dollar is 27 cents.

During 2018, those figures were \$32.70 and 12 cents for the Major Hospital Foundation, respectively.