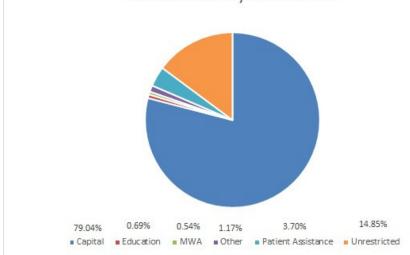

## Support to MHP, 2018

DURING 2018, SUPPORT FROM DONORS ALLOWED THE FOUNDATION TO SUPPORT MHP AND OUR PATIENTS IN THE AMOUNT OF \$855,864.

The support breaks out as follows:

• \$7,516 for Healing Garden maintenance and repair

• \$5,000 to support the clinical relationship between MHP and IUPUC

• \$19,555 to assist qualifying patients with healthcare related needs, including transportation, medical bills, prescriptions, and insurance premiums

• \$10,933 was raised and spent by the Major Women's Alliance on projects to make "the MHP difference" for our patients

• \$12,000 from the Jacqueline Joseph Estate to create a time capsule display

• \$800,000 to MHP for the third of five installments toward the construction of the MHP Medical Center.

\$860 to assist employees experiencing a verifiable financial crisis.

This kind of support is not possible without the caring support of our community. Thank you!