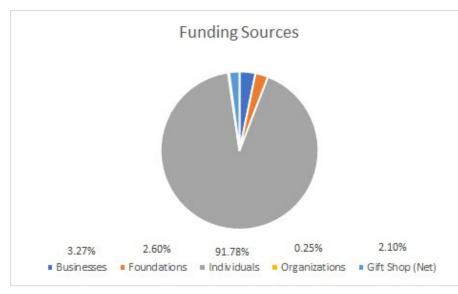

#### **Major Hospital Foundation**

For hospital foundations, the national five-year rolling average for return on investment is \$3.71 and cost to raise a dollar is 27 cents.

During 2018, those figures were \$32.70 and 12 cents for the Major Hospital Foundation, respectively.