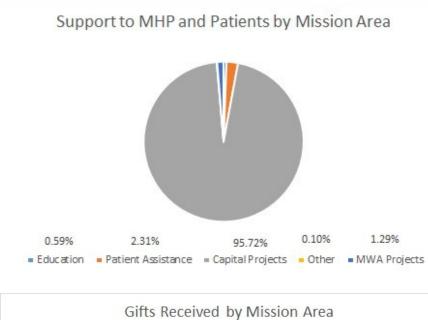

## Support to MHP, 2018

DURING 2018, SUPPORT FROM DONORS ALLOWED THE FOUNDATION TO SUPPORT MHP AND OUR PATIENTS IN THE AMOUNT OF \$855,864.

The support breaks out as follows:

• \$7,516 for Healing Garden maintenance and repair

• \$5,000 to support the clinical relationship between MHP and IUPUC

• \$19,555 to assist qualifying patients with healthcare related needs, including transportation, medical bills, prescriptions, and insurance premiums

• \$10,933 was raised and spent by the Major Women's Alliance on projects to make "the MHP difference" for our patients

• \$12,000 from the Jacqueline Joseph Estate to create a time capsule display

• \$800,000 to MHP for the third of five installments toward the construction of the MHP Medical Center.

\$860 to assist employees experiencing a verifiable financial crisis.

This kind of support is not possible without the caring support of our community. Thank you!